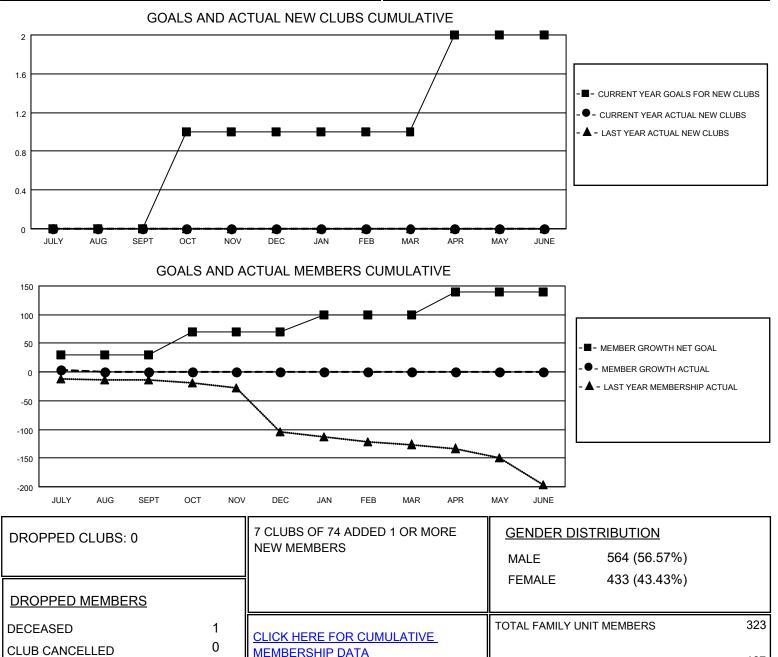

## LOCATION REP OF SOUTH AFRICA

District 410 E

Results as of: 7/31/2020

| Clubs                 |               |           |               | Members               |                         |                         |                                                    |
|-----------------------|---------------|-----------|---------------|-----------------------|-------------------------|-------------------------|----------------------------------------------------|
| RESULTS FOR 2020-2021 |               |           |               | RESULTS FOR 2020-2021 |                         |                         |                                                    |
| QUARTER               | NEW CLUB GOAL | NEW CLUBS | DROPPED CLUBS | QUARTER MEN           | MBER GROWTH NET<br>GOAL | MEMBER GROWTH<br>ACTUAL | DROPPED<br>MEMBERS ACTUAL<br>(including transfers) |
| JULY/AUG/SEPT         | 0             | 0         | 0             | JULY/AUG/SEPT         | 30                      | 13                      | 8                                                  |
| OCT/NOV/DEC           | 1             | 0         | 0             | OCT/NOV/DEC           | 40                      | 0                       | 0                                                  |
| JAN/FEB/MAR           | 0             | 0         | 0             | JAN/FEB/MAR           | 30                      | 0                       | 0                                                  |
| APR/MAY/JUNE          | 1             | 0         | 0             | APR/MAY/JUNE          | 40                      | 0                       | 0                                                  |